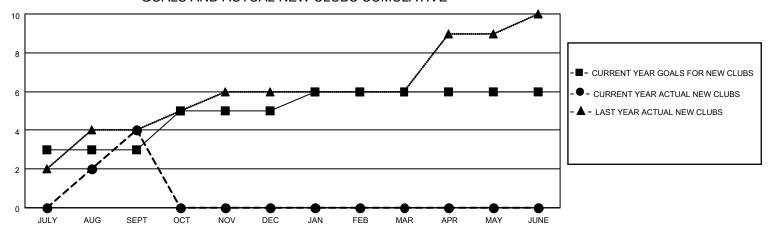

## District 3234D2

| Clubs                 |               |           |               | Members               |                        |                         |                                                    |
|-----------------------|---------------|-----------|---------------|-----------------------|------------------------|-------------------------|----------------------------------------------------|
| RESULTS FOR 2022-2023 |               |           |               | RESULTS FOR 2022-2023 |                        |                         |                                                    |
| QUARTER               | NEW CLUB GOAL | NEW CLUBS | DROPPED CLUBS | QUARTER MEM           | BER GROWTH NET<br>GOAL | MEMBER GROWTH<br>ACTUAL | DROPPED<br>MEMBERS ACTUAL<br>(including transfers) |
| JULY/AUG/SEPT         | 3             | 4         | 2             | JULY/AUG/SEPT         | 255                    | 284                     | 279                                                |
| OCT/NOV/DEC           | 2             | 0         | 0             | OCT/NOV/DEC           | 100                    | 0                       | 0                                                  |
| JAN/FEB/MAR           | 1             | 0         | 0             | JAN/FEB/MAR           | 40                     | 0                       | 0                                                  |
| APR/MAY/JUNE          | 0             | 0         | 0             | APR/MAY/JUNE          | 90                     | 0                       | 0                                                  |

### GOALS AND ACTUAL NEW CLUBS CUMULATIVE