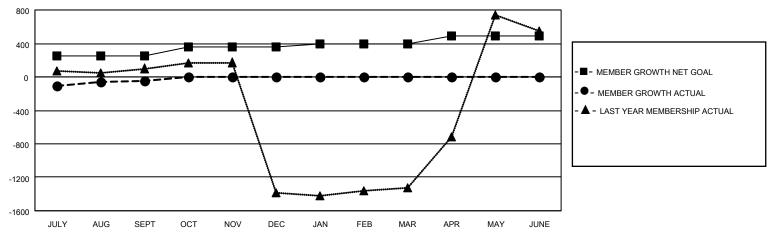

## District 3234D2

| Clubs                 |               |           |               | Members               |                        |                         |                                                    |
|-----------------------|---------------|-----------|---------------|-----------------------|------------------------|-------------------------|----------------------------------------------------|
| RESULTS FOR 2022-2023 |               |           |               | RESULTS FOR 2022-2023 |                        |                         |                                                    |
| QUARTER               | NEW CLUB GOAL | NEW CLUBS | DROPPED CLUBS | QUARTER MEM           | BER GROWTH NET<br>GOAL | MEMBER GROWTH<br>ACTUAL | DROPPED<br>MEMBERS ACTUAL<br>(including transfers) |
| JULY/AUG/SEPT         | 3             | 4         | 2             | JULY/AUG/SEPT         | 255                    | 284                     | 279                                                |
| OCT/NOV/DEC           | 2             | 0         | 0             | OCT/NOV/DEC           | 100                    | 0                       | 0                                                  |
| JAN/FEB/MAR           | 1             | 0         | 0             | JAN/FEB/MAR           | 40                     | 0                       | 0                                                  |
| APR/MAY/JUNE          | 0             | 0         | 0             | APR/MAY/JUNE          | 90                     | 0                       | 0                                                  |

### GOALS AND ACTUAL MEMBERS CUMULATIVE

| DROPPED CLUBS: 2 |     | 34 CLUBS OF 356 ADDED 1 OR<br>MORE NEW MEMBERS | GENDER DISTRIBUTION                   |                |  |
|------------------|-----|------------------------------------------------|---------------------------------------|----------------|--|
|                  |     | WORL NEW WEWDERO                               | MALE                                  | 7,150 (58.11%) |  |
|                  |     |                                                | FEMALE                                | 5,151 (41.86%) |  |
| DROPPED MEMBERS  |     |                                                | NON BINARY                            | 0 (0.00%)      |  |
|                  |     |                                                | PREFER NOT TO ANSWER                  | 3 (0.02%)      |  |
| DECEASED         | 4   |                                                |                                       | ` ,            |  |
| CLUB CANCELLED   | 19  | CLICK HERE FOR CUMULATIVE                      | TOTAL FAMILY UNIT MEMBERS 6,903       |                |  |
| OTHER            | 256 | MEMBERSHIP DATA                                |                                       |                |  |
| TOTAL            | 279 |                                                | FAMILY MEMBERS PAYING HALF DUES 4,263 |                |  |
|                  |     |                                                |                                       |                |  |